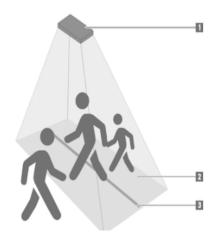

#### MAKE IT COUNT

1 : STEREOSCOPIC SENSOR 2 : SENSOR DETECTION ZONE 3 : VIRTUAL BARRIER WHOSE CROSSING GENERATES A COUNT