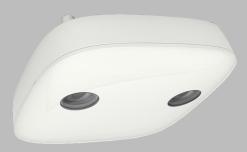

### **ACS-90 SENSOR**

This latest generation 3D video counting people sensor offers the best performance in terms of high precision counting, operating temperature range, reliability and service life. Its robust metal case provides good protection against mechanical damage. The stereoscopic sensor continuously and locally processes the video stream captured in its field of vision and transmits digital counting data. It is 100% GDPR compatible.

#### **TECHNICAL DATA**

| Dimensions            | 160mm x 160mm x 42mm<br>Housing diameter 143mm – 150mm |
|-----------------------|--------------------------------------------------------|
| Weight                | 400 g                                                  |
| Case                  | Plastic and Aluminium                                  |
| Case color            | Black or white                                         |
| Fixing points         | 4 holes of 56,29 mm                                    |
| Supply voltage        | Power-Over-Ethernet (POE)                              |
| Consumption           | Around 5W                                              |
| Image resolution      | 640 x 480 pixels - color                               |
| Viewing angle         | Around 100° (horizontallyl) / 110° (diagonally)        |
| Installation height   | Between 2,00m and 3,50m                                |
| Lighting conditions   | 3 to 30 000 lux                                        |
| Operating temperature | Between 0°C and +55°C                                  |
| Storage temperature   | Between -40°C and +85°C                                |
| Protection index      | IP40                                                   |
| Lifespan              | > 10 years                                             |
|                       |                                                        |
| INTERFACE             |                                                        |
| Ethernet              | 1000 BaseT, PoE, RJ45 socket                           |
|                       |                                                        |