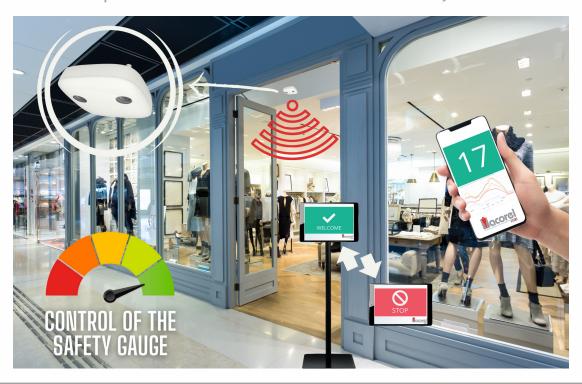

## LOAD MANAGEMENT IN PUBLIC AND COMMERCIAL SPACES

ACOREL offers a load management and safety gauge solution for all public places.

Real-time capacity measurement

Automatic capacity alerts by sms / email when thresholds are exceeded

Can be integrated with an informative display screen