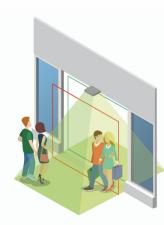

## **APPLICATIONS**

BUILDING

The VISION software allows the user to visualise the load data in real time, but also to have historical data on the attendance of establishments open to the public.

Turnkey solution, simple and quick to install

Real-time capacity measurement

Automatic capacity alerts by sms / email when thresholds are exceeded

Can be integrated with an informative display screen