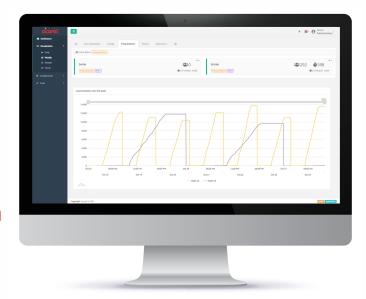

## **APPLICATIONS**

BUILDING

The VISION software allows the user to visualise the load data in real time, but also to have historical data on the attendance of establishments open to the public.

Turnkey solution, simple and quick to install