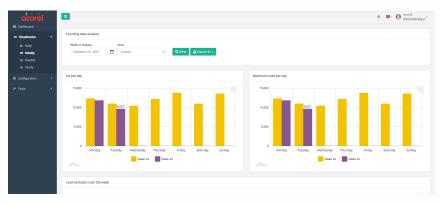

## **APPLICATIONS**

BUILDING

The VISION software allows the user to visualise the load data in real time, but also to have historical data on the attendance of establishments open to the public.

Turnkey solution, simple and quick to install

Real-time capacity measurement

Automatic capacity alerts by sms / email when thresholds are exceeded

Can be integrated with an informative display screen