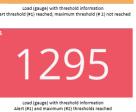

Real-time capacity measurement

Automatic capacity alerts by sms / email when thresholds are exceeded

Can be integrated with an informative display screen