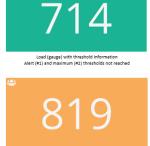

Real-time capacity measurement

Automatic capacity alerts by sms / email when thresholds are exceeded

Can be integrated with an informative display screen