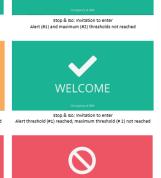

Real-time capacity measurement

Automatic capacity alerts by sms / email when thresholds are exceeded

Can be integrated with an informative display screen