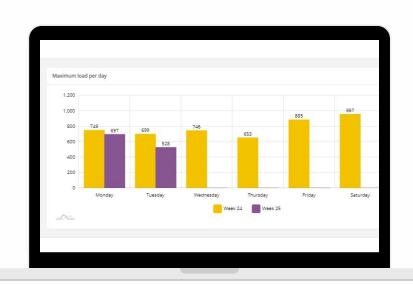

- Predictive waiting time
- Realized waiting time
- Number of passengers in the queue
- Passenger input and output flows

The main advantages of this solution are:

- Large area coverage with very few sensors
- Adapted to both low and high ceilings
- Precise detection
- Easy installation and maintenance

ACOREL provides the complete architecture including sensors and dedicated servers and web based application.



## **APPLICATIONS**



The Queue Management and Predictive Waiting Time System can be used in different places such as :

#### Check-in zones



## Safety screening areas



### Passport control areas



IT BRINGS ACCURATE AND SIGNIFICANT INFORMATION TO ADDRESS:

Staff management optimization

Customer experience improvement

**Passenger information** 

Efficient passenger flow



#### **MAXIMUM LOAD PER DAY**



DASHBOARD WITH LOAD PER ZONE / WAITING TIME