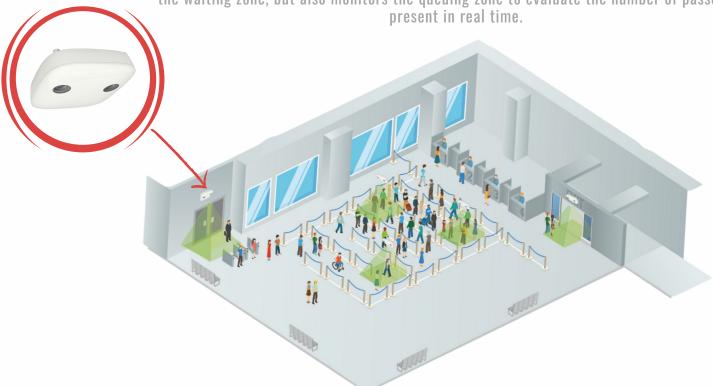

## **TECHNICAL SOLUTION**

High accuracy 3D stereoscopic sensors automatically count passengers entering and leaving the waiting zone, but also monitors the queuing zone to evaluate the number of passengers present in real time.

## **APPLICATIONS**

The Queue Management and Predictive Waiting Time System can be used in different places such as :

#### Check-in zones

## Safety screening areas

### Passport control areas

IT BRINGS ACCURATE AND SIGNIFICANT INFORMATION TO ADDRESS:

Staff management optimization

Customer experience improvement

**Passenger information** 

Efficient passenger flow