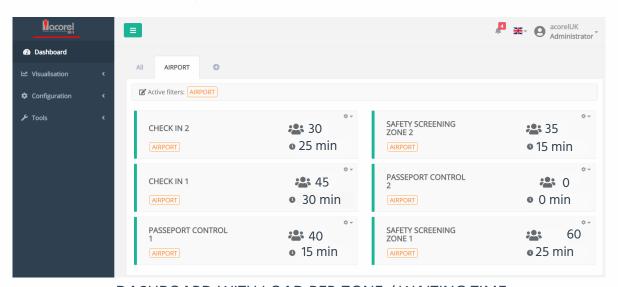

zed waiting time
- Number of passengers in the queue
- Passenger input and output flows

The main advantages of this solution are:

- Large area coverage with very few sensors
- Adapted to both low and high ceilings
- Precise detection
- Easy installation and maintenance

ACOREL provides the complete architecture including sensors and dedicated servers and web based application.



## **APPLICATIONS**



The Queue Management and Predictive Waiting Time System can be used in different places such as :

#### Check-in zones



## Safety screening areas



### Passport control areas



IT BRINGS ACCURATE AND SIGNIFICANT INFORMATION TO ADDRESS:

Staff management optimization

Customer experience improvement

**Passenger information** 

Efficient passenger flow



#### **MAXIMUM LOAD PER DAY**



DASHBOARD WITH LOAD PER ZONE / WAITING TIME